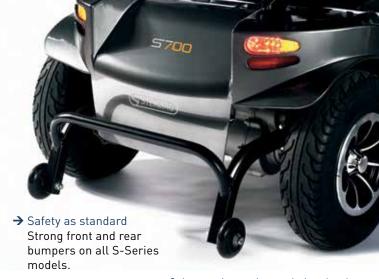

## INNOVATION IN **DESIGN**

With advanced LED lighting technology, the S-Series scooters are 400 times more energy efficient than standard bulbs, meaning more battery power and range on every trip.

Safety as standard, S-Series models all feature high visibility rear LED indicators, position and brake lights.