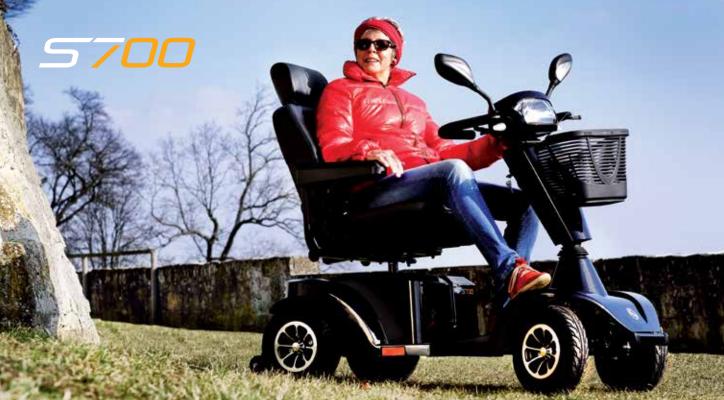

# S/OO PERFORMANCE OUTDOOR SCOOTERS

The luxury S700, with superior outdoor performance is your perfect companion for the ultimate outdoor adventures, to take you where you want to go.

There's no need to worry about distance either as the large 75Ah battery size will power an extended range and a lively top speed of 8mph.

The high performance design means gradients and higher kerbs are tackled with ease every time. The large tyres, generous footspace and advanced 4-wheel suspension provides a smooth, rewarding and comfortable drive each and every time.

Maximum speed: 8mph

Colour: Black Metallic

Batteries: 75Ah

Wheel size: 33cm / 13"

Maximum user weight: 160kg / 25st 23/4lbs