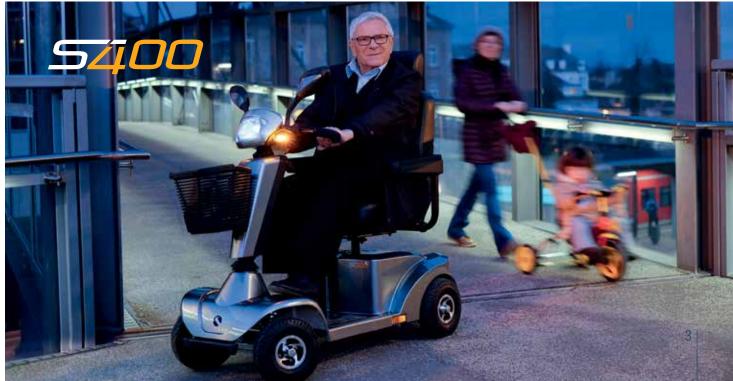

### S400 COMPACT SCOOTER

The S400 4mph luxury compact scooter with big features is highly manoeuvrable around shopping centres or busy high streets, and with all-round suspension and great footspace makes every journey a comfortable one.

With 38Ah batteries the S400 is ideal for trips around town, plus with the bright, energy efficient LED's lighting your way, you're just as visible on those late-night shopping trips as you are during the day.