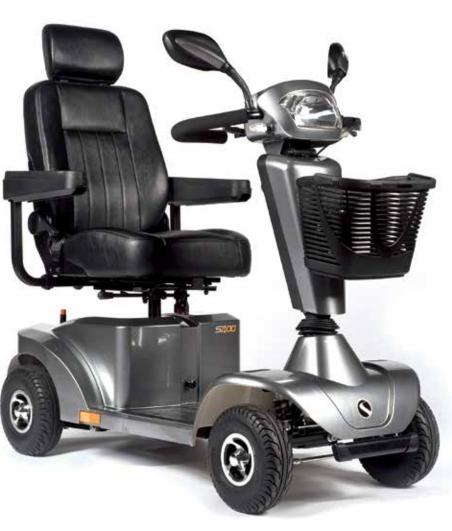

### S400 COMPACT SCOOTER

The S400 4mph luxury compact scooter with big features is highly manoeuvrable around shopping centres or busy high streets, and with all-round suspension and great footspace makes every journey a comfortable one.

With 38Ah batteries the S400 is ideal for trips around town, plus with the bright, energy efficient LED's lighting your way, you're just as visible on those late-night shopping trips as you are during the day.

Maximum speed: 4mph

Colour: Silver Metallic

Batteries: 38Ah

Wheel size: 25cm / 10"

Max. user weight: 136kg / 21st 6lbs