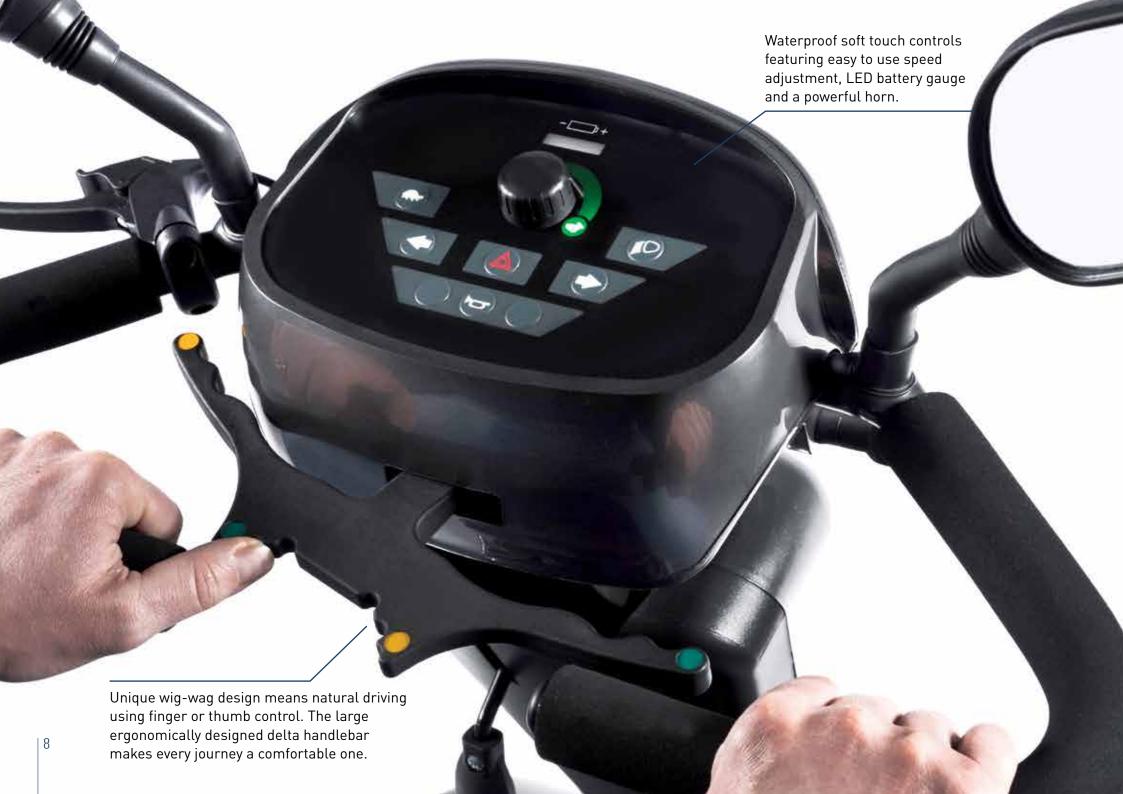

### CONTROLS DESIGNED FOR YOU

Finding your perfect driving position is a breeze with the infinitely adjustable tiller. Clever design means the headlight automatically tilts as the tiller is adjusted.