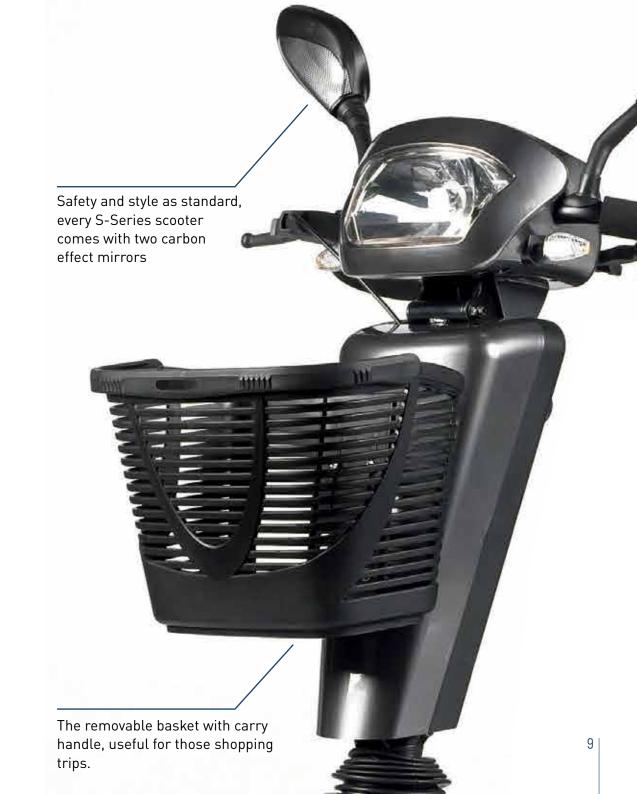

## INNOVATION IN **DESIGN**

With advanced LED lighting technology, the S-Series scooters are 400 times more energy efficient than standard bulbs, meaning more battery power and range on every trip.

Safety as standard, S-Series models all feature high visibility rear LED indicators, position and brake lights.