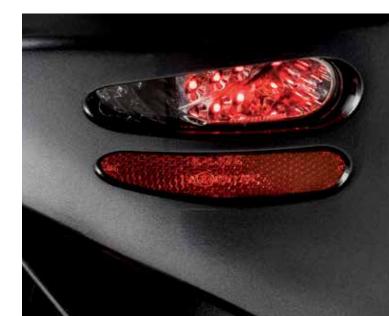

## INNOVATION IN **DESIGN**

With advanced LED lighting technology, the S-Series scooters are 400 times more energy efficient than standard bulbs, meaning more battery power and range on every trip.

Safety as standard, S-Series models all feature high visibility rear LED indicators, position and brake lights.