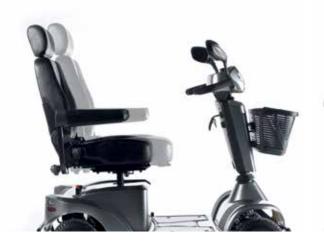

### COMFORT ON EVERY TRIP

The S-SERIES advanced seating solution, takes comfort to the highest level, from the seat height, depth and recline adjustments, to the flip-up, width, angle and depth adjustable comfort armrests – every feature has been designed for comfort – for you.

→ Infinite seat depth adjustment

→ Quick backrest angle adjustment

→ Seat rotation enables comfortable transfers