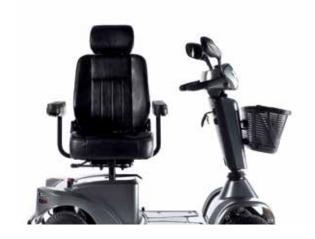

### CONTROLS DESIGNED FOR YOU

Finding your perfect driving position is a breeze with the infinitely adjustable tiller. Clever design means the headlight automatically tilts as the tiller is adjusted.

### COMFORT ON EVERY TRIP

The S-SERIES advanced seating solution, takes comfort to the highest level, from the seat height, depth and recline adjustments, to the flip-up, width, angle and depth adjustable comfort armrests – every feature has been designed for comfort – for you.

→ Infinite seat depth adjustment

→ Quick backrest angle adjustment

→ Seat rotation enables comfortable transfers