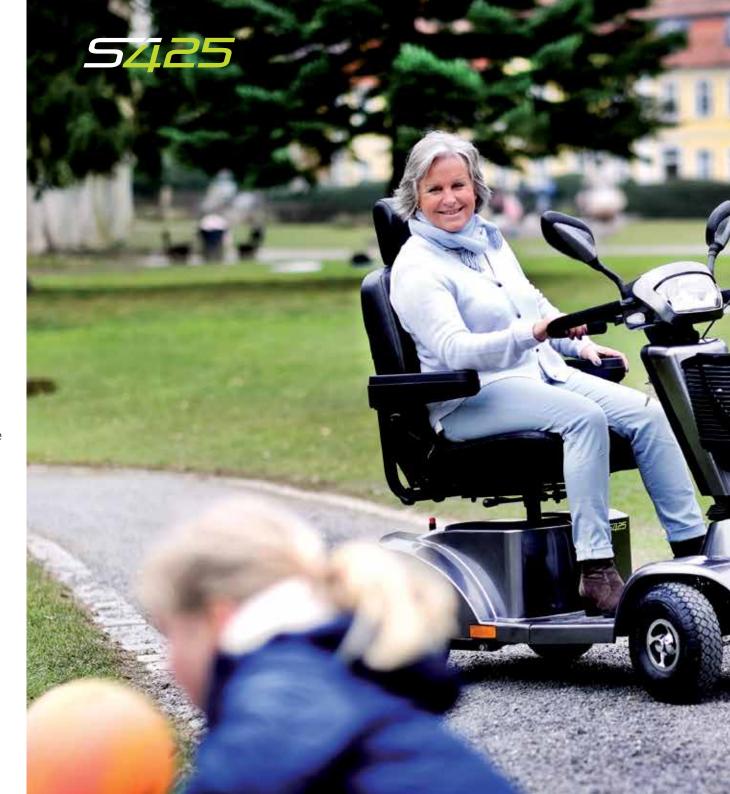

# 5425 COMPACT OUTDOOR SCOOTER

The luxury S425 crams in all of the features of its little brother, but with added power!

Taking the bright, front/rear LED lights, comfortable all-round suspension, super footspace and combining it with a maximum speed of 8mph, the S425 is suitable for road use as well as on pavements.

The increased wheel height will help to tackle those outdoor obstacles, and longer journeys can be handled with ease as the larger 55Ah batteries help to power your way.

Maximum speed: 8mph

Colour: Carbon Metallic

Batteries: 55Ah

Wheel size: 30cm / 12"

Maximum user weight: 150kg / 23st 8½lbs