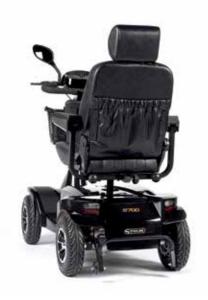

# S/OO PERFORMANCE OUTDOOR SCOOTERS

The luxury S700, with superior outdoor performance is your perfect companion for the ultimate outdoor adventures, to take you where you want to go.

There's no need to worry about distance either as the large 75Ah battery size will power an extended range and a lively top speed of 8mph.

The high performance design means gradients and higher kerbs are tackled with ease every time. The large tyres, generous footspace and advanced 4-wheel suspension provides a smooth, rewarding and comfortable drive each and every time.

Maximum speed: 8mph

Colour: Black Metallic

Batteries: 75Ah

Wheel size: 33cm / 13"

Maximum user weight: 160kg / 25st 23/4lbs