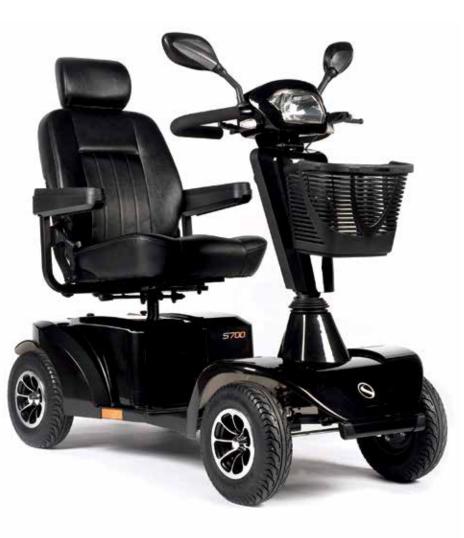

# S/OO PERFORMANCE OUTDOOR SCOOTERS

The luxury S700, with superior outdoor performance is your perfect companion for the ultimate outdoor adventures, to take you where you want to go.

There's no need to worry about distance either as the large 75Ah battery size will power an extended range and a lively top speed of 8mph.

The high performance design means gradients and higher kerbs are tackled with ease every time. The large tyres, generous footspace and advanced 4-wheel suspension provides a smooth, rewarding and comfortable drive each and every time.

Maximum speed: 8mph

Colour: Black Metallic

Batteries: 75Ah

Wheel size: 33cm / 13"

Maximum user weight: 160kg / 25st 23/4lbs