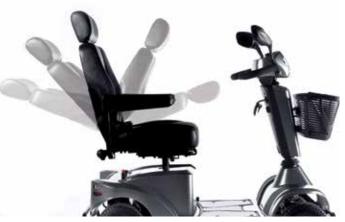

### COMFORT ON EVERY TRIP

The S-SERIES advanced seating solution, takes comfort to the highest level, from the seat height, depth and recline adjustments, to the flip-up, width, angle and depth adjustable comfort armrests – every feature has been designed for comfort – for you.

→ Infinite seat depth adjustment

→ Quick backrest angle adjustment

→ Seat rotation enables comfortable transfers